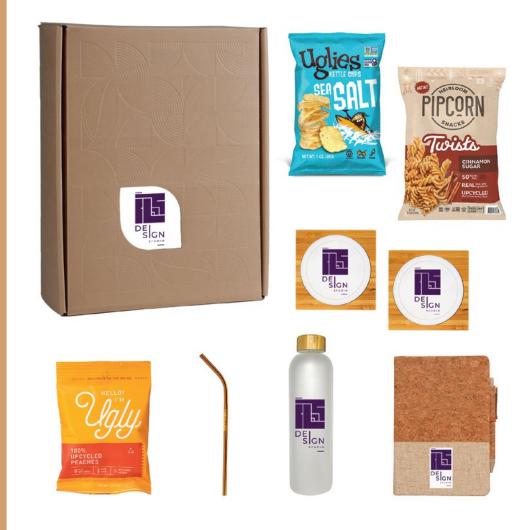

**Includes:** Bent Copper Reusable Straw

Montado Cork and Linen Journal

Canton Glass Bottle with Bamboo Lid

(2) Spectrum Bamboo Coasters

Uglies Sea Salt Potato Chips (2 oz)

Pipcorn Cinnamon Twists (1 oz)

Ugly Co. 100% Upcycled Peaches (2 oz)

## ITEM: BBACTNATURAL (with modifications)

A director at a sustainability-driven design firm wanted an upscale, planet-friendly gift to express appreciation to the firm's top clients. A larger budget allowed him to customize our Act Natural kit by adding in (2) Spectrum Bamboo Coasters to add value, more space to show off their logo, and keep in line with their eco-conscious initiatives.