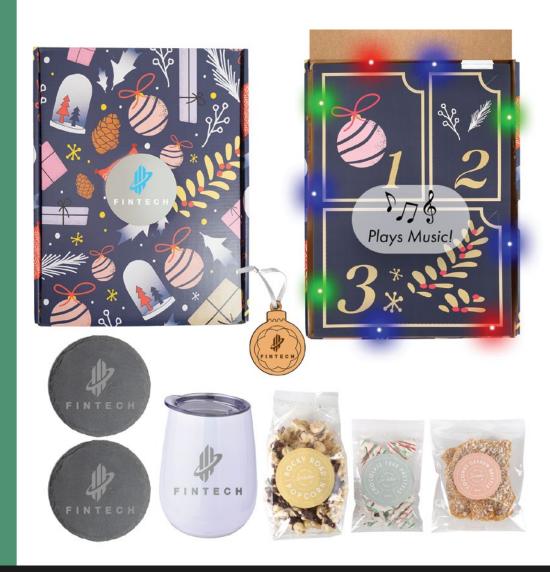

## Includes:

10 oz Stainless Steel Wine Tumbler

2 Slate Coaster

Wooden Bulb Ornament

Sir Walter Candy Co. Rocky Road Popcorn (6 oz)

Sir Walter Candy Co. Chocolate-Covered Christmas Tree Pretzels (2 oz)

Customizable Card

## ITEM: BBJINGLEALM (with modifications)

A local bank wanted a high-end, extra-festive gift to show appreciation to its VIP partners during the holiday season. With a larger budget, they started with our Jingle Bells & Whistles + Advent, Lights, and Music kit and turned it into an ultra-upscale gifting experience by customizing the assortment. They swapped the mug for a Stainless-Steel Wine Tumbler and added in 2 of our sleek Slate Coasters.