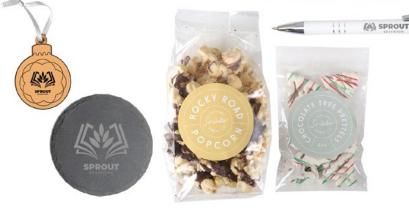

## Includes:

Textari Comfort Cloud Pen

Slate Coaster

Wooden Bulb Ornament

Sir Walter Candy Co. Rocky Road Popcorn (6 oz)

Sir Walter Candy Co. Chocolate-Covered Christmas Tree Pretzels (2 oz)

Customizable Card

## ITEM: BBJINGLE (with modifications)

A public high school was looking for a low-cost, festive holiday gift to show their appreciation for every teacher on campus. While they loved our Jingle Bells & Whistles kit, they wanted to customize the assortment to fit their tight budget. They opted to omit the cashew brittle and instead swap in a Textari Comfort Cloud Pen and replace the mug with a Slate Coaster to hit their goal price point. Teachers loved having a coaster and sweet snacks to pair with their mid-morning coffee and a fresh pen to use for grading.