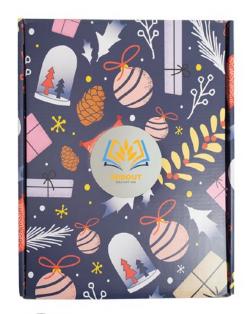

## Includes:

Textari Comfort Cloud Pen

Slate Coaster

Wooden Bulb Ornament

Sir Walter Candy Co. Rocky Road Popcorn (6 oz)

Sir Walter Candy Co. Chocolate-Covered Christmas Tree Pretzels (2 oz)

Customizable Card

## ITEM: BBJINGLE (with modifications)

A public high school was looking for a low-cost, festive holiday gift to show their appreciation for every teacher on campus. While they loved our Jingle Bells & Whistles kit, they wanted to customize the assortment to fit their tight budget. They opted to omit the cashew brittle and instead swap in a Textari Comfort Cloud Pen and replace the mug with a Slate Coaster to hit their goal price point. Teachers loved having a coaster and sweet snacks to pair with their mid-morning coffee and a fresh pen to use for grading.