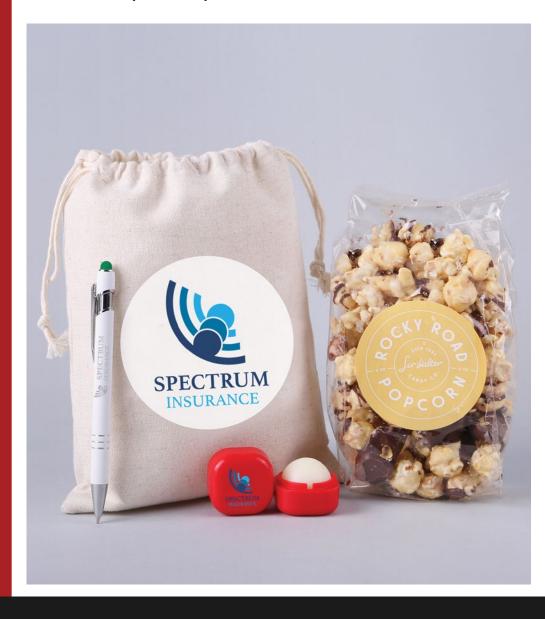

## Includes:

Sir Walter Rocky Road Popcorn (6 oz)

Textari Comfort Cloud Pen

Neon Cube Peppermint Lip Moisturizer

Customizable card

## ITEM: BBSEASONAL

An insurance company was looking for the perfect thank-you gift to give out to employees at the annual year-end holiday party. Having a large team and a tight budget, they found the Seasonal Cinch to be the perfect fit. Guests were greeted at the door and given a branded cinch as they arrived. The sleek drawstring bags matched the classy feel of the event and the gifts served as a sweet, festive token of appreciation for everyone on the team.