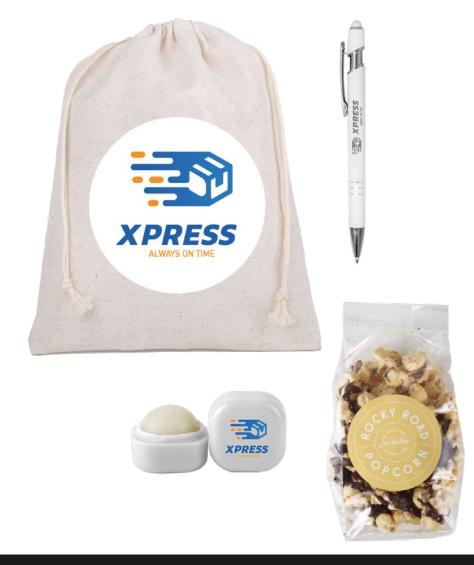

**Includes:** Drawstring Jute Bag

White Textari Comfort Cloud Pen with White Stylus

White Neon Cube Vanilla Lip Balm

## ITEM: BBSEASONAL (with modifications)

A logistics company wanted a small, thoughtful gift to leave with its conference attendees at the end of a full day of meetings. They loved the Seasonal Cinch but wanted to change up the colors of the promo items to match their all-white brand color. They exchanged the red Neon Cube Peppermint Lip Balm for the white Neon Cube Vanilla Lip Balm and swapped the white Textari Comfort Cloud Pen with the green stylus for the same pen with a white stylus. Their logo printed on the drawstring bag matched the items inside beautifully.