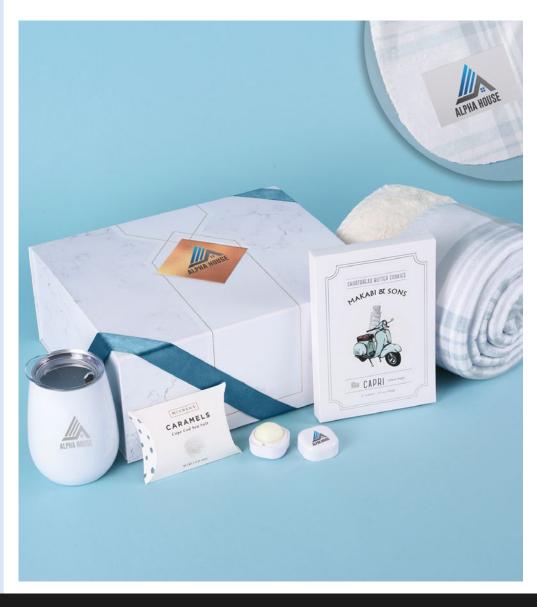

Includes:

Makabi & Sons Capri Lemon Poppy Cookies (3.6 oz)

McCrea's Cape Cod Sea Salt Caramels (1.4 oz)

Neon Cube Vanilla Lip Moisturizer

Mink Sherpa Blanket

10 oz Stemless Wine Glass

Customizable card

## **ITEM: BBSWEETRETREAT**

A real estate agency was looking for an upscale housewarming gift to give to their clients after closing on their new homes. They wanted a gift that included items the recipients could use in their living spaces, plus a sweet treat or two to commemorate the occasion. The Sweet Retreat kit fit the bill with its cozy sherpa blanket, wine tumbler, and artisanal treats. Clients loved receiving cozy accessories for their homes. The agency enjoyed knowing the branded items would help them stay top-of-mind for future referrals.